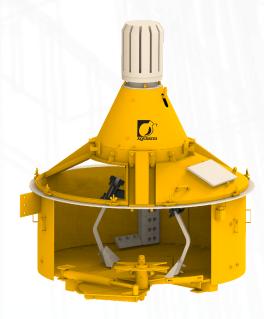

# **COMPACT BATCHING PLANT - MP Z SERIES**

#### Salient Features:

- Robust and steady structure
- Compact and economically designed
- Completely prewired, assembled and tested from the factory, quick setup at the site
- Longer life of wear & tear parts
- Easy transportation, erection, operation and dismantling
- Large platforms for ease of maintenance
- ► Equipped with microprocessor based touchscreen HMI control AQ-TOUCH II
- Aquarius designed planetary mixer technology with proven service track record
- Inbuilt pipeline of water, additive and pneumatic



12200

All dimensions are in millimeters (mm).

#### Optional:

- Screw conveyor for fly ash
- Transit mixer module
- Admixture weighing system



#### HMI control AQ-TOUCH II



## **AQUARIUS Planetary Mixer**

# Maximum Configuration

Performance of equipment is based on standard working conditions. Design / Specifications can be changed without prior notice.



#### AQUARIUS ENGINEERS PVT. LTD. Concrete Pumps, Batching Plants, Boom Pumps An ISO 9001 : 2015 Certified Company

'Aquarius House', Sheelavihar Colony, Off Karve Road, Pune 411 038. INDIA Tel.: +91 20 2544 5227 Fax: +91 20 2544 5228 E-mail: enquiries@aquariusengineers.biz Web: www.aquariusengineers.biz

Works: S. No. 480,481 & 482, Ambadwet, Tal. Mulshi, Dist. Pune - 412 111

Local Contact:

10/2021/MP Z 30/01

### Technical Specifications:

| Model Specifications          | Unit | MP Z 30      |
|-------------------------------|------|--------------|
| Type of Mixer                 | -    | Planetary