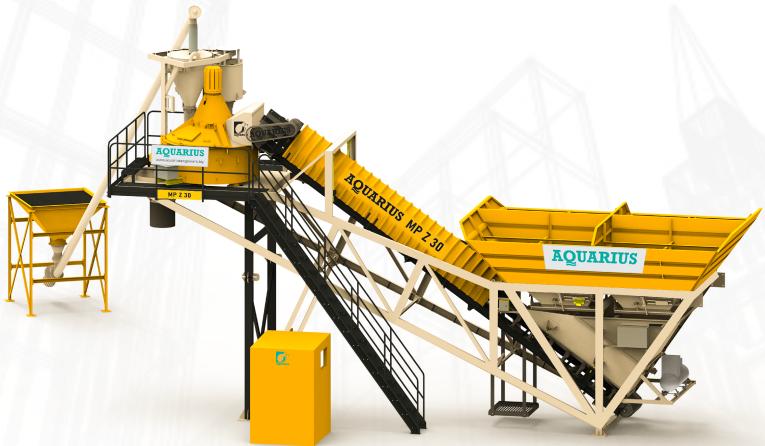

# **COMPACT BATCHING PLANT - MP Z SERIES**

#### Salient Features:

- Robust and steady structure
- Compact and economically designed
- Completely prewired, assembled and tested from the factory, quick setup at the site
- Longer life of wear & tear parts
- Easy transportation, erection, operation and dismantling
- Large platforms for ease of maintenance
- ► Equipped with microprocessor based touchscreen HMI control AQ-TOUCH II
- Aquarius designed planetary mixer technology with proven service track record
- Inbuilt pipeline of water, additive and pneumatic