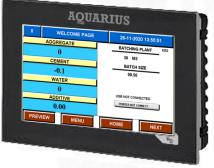

# **COMPACT BATCHING PLANT - MP Z SERIES**

#### Salient Features:

- Robust and steady structure
- Compact and economically designed
- Completely prewired, assembled and tested from the factory, quick setup at the site
- Longer life of wear & tear parts
- Easy transportation, erection, operation and dismantling
- Large platforms for ease of maintenance
- ► Equipped with microprocessor based touchscreen HMI control AQ-TOUCH II
- Aquarius designed planetary mixer technology with proven service track record
- Inbuilt pipeline of water, additive and pneumatic



12200

All dimensions are in millimeters (mm).

#### Optional:

- Screw conveyor for fly ash
- Transit mixer module
- Admixture weighing system



#### HMI control AQ-TOUCH II



## **AQUARIUS Planetary Mixer**

# Maximum Configuration

Performance of equipment is based on standard working conditions. Design / Specifications can be changed without prior notice.



#### AQUARIUS ENGINEERS PVT. LTD. Concrete Pumps, Batching Plants, Boom Pumps An ISO 9001 : 2015 Certified Company

'Aquarius House', Sheelavihar Colony, Off Karve Road, Pune 411 038. INDIA Tel.: +91 20 2544 5227 Fax: +91 20 2544 5228 E-mail: enquiries@aquariusengineers.biz Web: www.aquariusengineers.biz

Works: S. No. 480,481 & 482, Ambadwet, Tal. Mulshi, Dist. Pune - 412 111

Local Contact:

10/2021/MP Z 30/01

### Technical Specifications:

| Model Specifications          | Unit | MP Z 30      |
|-------------------------------|------|--------------|
| Type of Mixer