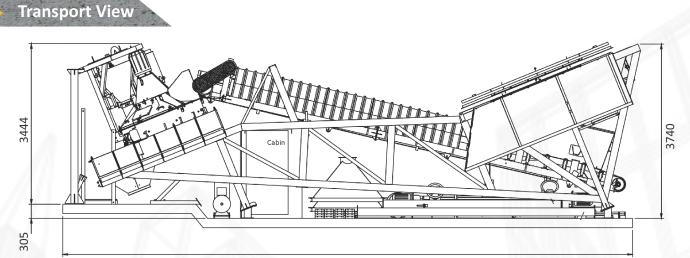

12200

All dimensions are in millimeters (mm).

# Maximum Configuration

Performance of equipment is based on standard working conditions. Design / Specifications can be changed without prior notice.